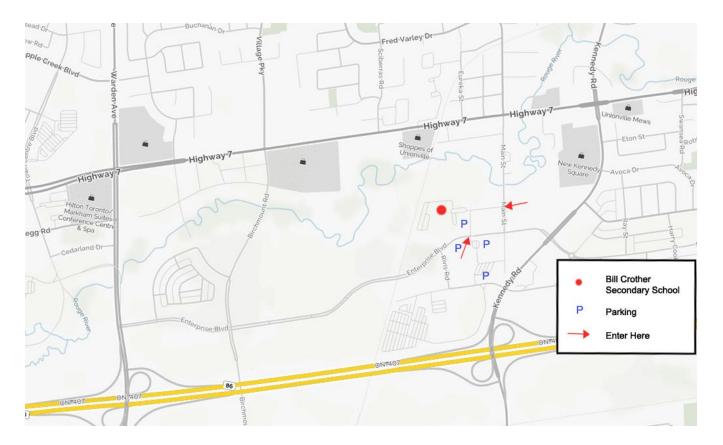

#### **Bill Crother Secondary School**

44 Main St Unionville, Unionville, ON L3R 2E4

# **PARKING**

| Location:                  | Distance | ETA        |              |
|----------------------------|----------|------------|--------------|
| Bill Crother Parking Lot   | On site  | On site    | Limited Spot |
| Markham PanAm Centre Field | 350m     | 4mins walk | Recommended  |